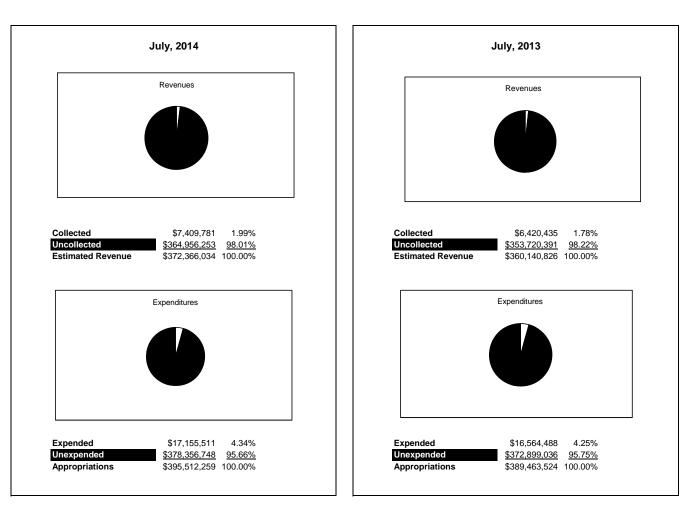

|                                                                                |              | General Fund                  |                               |                         |                 |                     |                            |                     |  |  |
|--------------------------------------------------------------------------------|--------------|-------------------------------|-------------------------------|-------------------------|-----------------|---------------------|----------------------------|---------------------|--|--|
| The School District of Sarasota County, FL                                     |              |                               |                               |                         |                 |                     |                            |                     |  |  |
| Revenue & Expenditures - Budget And Actual                                     | Account      | 8                             | Amounts                       | Actual                  | Percentage of   | Prior YTD           | Difference                 | %                   |  |  |
| July 31, 2014 REVENUES                                                         | Number       | Original                      | Current                       | Amounts                 | Current Budget  | Actual              | Increase/(Decrease)        | Increase/(Decrease) |  |  |
| Federal Direct                                                                 | 2100         | 350,500.00                    | 350,500.00                    | 41,507.45               | 11.84%          | 24,354.30           | 17 152 15                  | 70.42%              |  |  |
| Federal Through State                                                          | 3100<br>3200 | 1,938,298.00                  | 1,938,298.00                  | 58,087.44               | 11.04%          | 32,899.24           | 17,153.15<br>25,188.20     | 70.43%              |  |  |
| State Sources                                                                  | 3200         | 79,964,879.00                 | 79,964,879.00                 | 6,998,685.75            | 8.75%           | 6,383,692.77        | 614,992.98                 | 9.63%               |  |  |
| Local Sources                                                                  | 3400         | 290,112,357.00                | 290,112,357.00                | 311,500.76              | 0.11%           | (20,511.05)         | 332,011.81                 | 9.05%               |  |  |
| Total Revenues                                                                 | 3400         | 372,366,034.00                | 372,366,034.00                | 7,409,781.40            | 1.99%           | 6,420,435.26        | 989,346.14                 | 15.41%              |  |  |
| EXPENDITURES                                                                   |              | 372,300,034.00                | 372,300,034.00                | 7,409,781.40            | 1.99%           | 0,420,433.20        | 989,340.14                 | 13.41%              |  |  |
|                                                                                |              |                               |                               |                         |                 |                     |                            |                     |  |  |
| Current:                                                                       | 5000         | 260,841,161.00                | 260,841,161.00                | 9,045,007.13            | 2 470/          | 8,148,231.71        | 906 775 42                 | 11.010/             |  |  |
| Instruction                                                                    | 5000         | 21,815,269.00                 | 21,815,269.00                 | 717,096.18              | 3.47%<br>3.29%  | 712,420.34          | 896,775.42<br>4,675.84     | 11.01%<br>0.66%     |  |  |
| Pupil Personnel Services                                                       | 6100         | 3,289,515.00                  | 3,289,515.00                  | 141,789.07              | 4.31%           | 127,285.98          | 4,675.84                   | 11.39%              |  |  |
| Instructional Media Services                                                   | 6200         | 2,767,848.00                  | 2,767,848.00                  | 141,789.07              | 4.31%           | 127,285.98          | (53,942.74)                | -29.51%             |  |  |
| Instruction and Curriculum Development Services                                | 6300         | 2,767,848.00                  | 2,767,848.00                  | 28,647.34               | 4.66%<br>2.37%  | 182,815.62          | (53,942.74)<br>(73,861.04) | -29.51%<br>-72.05%  |  |  |
| Instructional Staff Training Services                                          | 6400         | 3,052,906.00                  | 3,052,906.00                  | 28,647.34<br>281,024.29 | 9.21%           | 258,830.74          | (73,861.04)<br>22,193.55   | -72.05%<br>8.57%    |  |  |
| Instruction Related Technolgy                                                  | 6500         | 880,096.00                    | 880,096.00                    | 33,204.87               | 9.21%           | 30,220.07           | 22,193.33                  | 9.88%               |  |  |
| Board<br>General Administration                                                | 7100         |                               | ,                             | 231,382.59              | 5.77%<br>14.90% | 111,241.82          | ,                          |                     |  |  |
|                                                                                | 7200         | 1,553,038.00                  | 1,553,038.00                  | 1                       |                 | 1                   | 120,140.77                 | 108.00%             |  |  |
| School Administration                                                          | 7300         | 18,044,129.00<br>23,794.00    | 18,044,129.00<br>23,794.00    | 1,058,225.62<br>250.00  | 5.86%<br>1.05%  | 1,073,480.84 250.00 | (15,255.22)<br>0.00        | -1.42%              |  |  |
| Facilities Acquisition and Construction                                        | 7410         | 1,954,090.00                  | 1,954,090.00                  | 169,842.39              | 8.69%           |                     | 11,407.38                  | 7.20%               |  |  |
| Fiscal Services                                                                | 7500         | 1 1                           | , ,                           | 36.25                   |                 | 158,435.01          |                            |                     |  |  |
| Food Services                                                                  | 7600         | 69,524.00                     | 69,524.00                     |                         | 0.05%           | 431.00              | (394.75)                   | -91.59%             |  |  |
| Central Services                                                               | 7700         | 5,985,123.00                  | 5,985,123.00                  | 489,669.41              | 8.18%           | 445,167.21          | 44,502.20                  | 10.00%              |  |  |
| Pupil Transportation Services                                                  | 7800         | 17,321,818.00                 | 17,321,818.00                 | 828,548.61              | 4.78%           | 898,453.42          | (69,904.81)                | -7.78%              |  |  |
| Operation of Plant                                                             | 7900         | 35,294,458.00                 | 35,294,458.00                 | 2,592,531.69            | 7.35%           | 2,493,217.57        | 99,314.12                  | 3.98%               |  |  |
| Maintenance of Plant                                                           | 8100         | 14,757,044.00                 | 14,757,044.00                 | 1,005,861.04            | 6.82%           | 1,462,497.38        | (456,636.34)               | -31.22%             |  |  |
| Administrative Tech Services                                                   | 8200         | 3,856,509.00                  | 3,856,509.00                  | 318,129.90              | 8.25%           | 330,252.06          | (12,122.16)                | -3.67%              |  |  |
| Community Services                                                             | 9100         | 2,798,063.00                  | 2,798,063.00                  | 85,392.15               | 3.05%           | 28,749.17           | 56,642.98                  | 197.02%             |  |  |
| Debt Service                                                                   | 9200         | 395,512,259.00                | 395,512,259.00                | 17,155,511.41           | 4.34%           | 16,564,488.32       | 591,023.09                 | 2.570/              |  |  |
| Total Expenditures<br>Excess (Deficiency) of Revenues Over (Under) Expenditure |              | (23,146,225.00)               | (23,146,225.00)               | (9,745,730.01)          | 4.34%           | (10,144,053.06)     | 398,323.05                 | 3.57%<br>-3.93%     |  |  |
| OTHER FINANCING SOURCES (USES)                                                 | s            | (23,140,225.00)               | (23,140,223.00)               | (9,745,750.01)          | 42.11%          | (10,144,055.06)     | 598,525.05                 | -3.93%              |  |  |
| × /                                                                            | 3700         |                               |                               |                         |                 |                     |                            |                     |  |  |
| Other Financing Sources                                                        |              | 20.233.052.00                 | 20.233.052.00                 | 0.00                    | 0.000/          | 0.00                | 0.00                       |                     |  |  |
| Transfers In                                                                   | 3600         |                               |                               | 0.00                    | 0.00%           | 0.00                | 0.00                       |                     |  |  |
| Transfers Out Total Other Financing Sources (Uses)                             | 9700         | (550,279.00)<br>19,682,773.00 | (550,279.00)<br>19,682,773.00 | 0.00                    | 0.00%           | 0.00                | 0.00 0.00                  |                     |  |  |
| 0                                                                              |              |                               |                               |                         |                 |                     |                            | 2.024               |  |  |
| Net Change in Fund Balances                                                    | 1000         | (3,463,452.00)                | (3,463,452.00)                | (9,745,730.01)          | 281.39%         | (10,144,053.06)     | 398,323.05                 | -3.93%              |  |  |
| Fund Balances, Prior Year                                                      | 2800         | 50,883,264.00                 | 50,883,264.00                 | 50,883,259.32           | 100.00%         | 53,480,754.54       | (2,597,495.22)             | -4.86%              |  |  |
| Adjustment to Fund Balances                                                    | 2891         | 0.00                          | 0.00                          | 41 127 520 21           | 96 764          | 42 226 701 40       | (0.100.170.17)             | E 070/              |  |  |
| Fund Balances, Current Year                                                    | 2700         | 47,419,812.00                 | 47,419,812.00                 | 41,137,529.31           | 86.75%          | 43,336,701.48       | (2,199,172.17)             | -5.07%              |  |  |