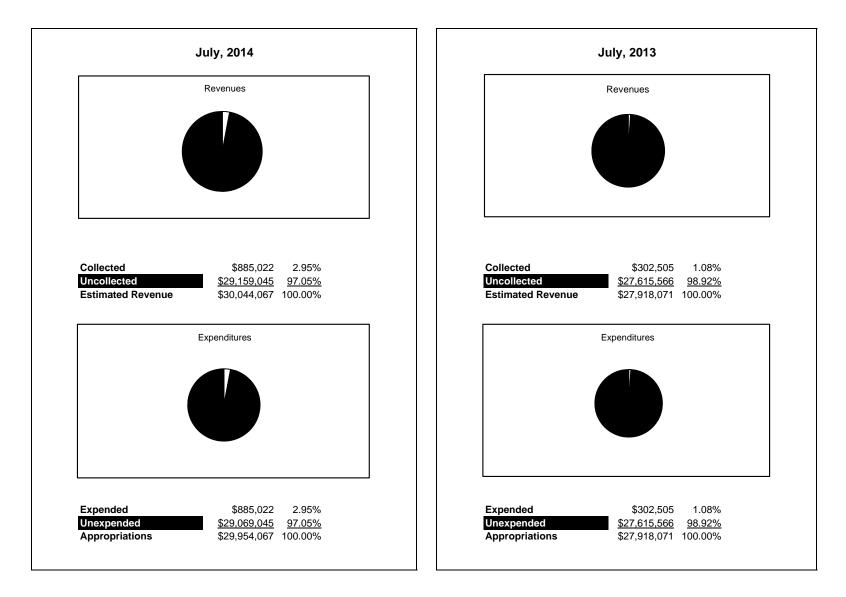

|                                                                                 | Special Revenue |                                                                    |                               |                         |                  |                        |                                   |                          |  |  |
|---------------------------------------------------------------------------------|-----------------|--------------------------------------------------------------------|-------------------------------|-------------------------|------------------|------------------------|-----------------------------------|--------------------------|--|--|
| The School District of Sarasota County, FL                                      |                 | Account Budgeted Amounts Actual Percentage of Prior YTD Difference |                               |                         |                  |                        |                                   |                          |  |  |
| Revenue & Expenditures - Budget And Actual                                      | Account         | Budgeted<br>Original                                               |                               | Actual                  | Percentage of    | Prior YTD              | Difference<br>Increase/(Decrease) | %<br>Increase/(Decrease) |  |  |
| July 31, 2014 REVENUES                                                          | Number          | Originai                                                           | Current                       | Amounts                 | Current Budget   | Actual                 | Increase/(Decrease)               | Increase/(Decrease)      |  |  |
| Federal Direct                                                                  | 2100            | 805,000,00                                                         | 805,000.00                    | 0.00                    | 0.00%            | 0.00                   | 0.00                              |                          |  |  |
| Federal Through State                                                           | 3100<br>3200    | 24,132,277.00                                                      | 27,285,717.00                 | 429,478.83              | 1.57%            | 261,526.17             | 167,952.66                        | 64.22%                   |  |  |
| State Sources                                                                   | 3200            | 24,132,277.00                                                      | 27,285,717.00                 | 429,478.85              | 1.37%            | 201,320.17             | 107,952.00                        | 04.22%                   |  |  |
| Local Sources                                                                   | 3400            | 2,818,332.00                                                       | 1,953,350.00                  | 455,543.43              | 23.32%           | 40,978.39              | 414,565.04                        | 1011.67%                 |  |  |
|                                                                                 | 3400            | 27.755.609.00                                                      | 30.044.067.00                 | 885.022.26              | 2.95%            | 302,504,56             | 582.517.70                        | 192.56%                  |  |  |
| Total Revenues EXPENDITURES                                                     |                 | 27,755,009.00                                                      | 30,044,007.00                 | 885,022.20              | 2.93%            | 302,304.30             | 382,317.70                        | 192.30%                  |  |  |
|                                                                                 |                 |                                                                    |                               |                         | 1 1              |                        |                                   |                          |  |  |
| Current:                                                                        | 5000            | 16 657 064 00                                                      | 16 251 772 00                 | 760.964.04              | 1.000            | 150 410 00             | (10 445 04                        | 405 920/                 |  |  |
| Instruction                                                                     | 5000            | 16,657,964.00<br>2,708,734.00                                      | 16,251,773.00<br>3,162,119.00 | 760,864.94<br>55,829.25 | 4.68%            | 150,419.90<br>9,222.73 | 610,445.04<br>46,606,52           | 405.83%<br>505.34%       |  |  |
| Pupil Personnel Services                                                        | 6100            | 2,708,734.00                                                       | 19,909.00                     | 0.00                    | 0.00%            | 7,332.51               | (7,332.51)                        | -100.00%                 |  |  |
| Instructional Media Services<br>Instruction and Curriculum Development Services | 6200            | 1,006,713.00                                                       | 986,103.00                    | 16,192.40               | 1.64%            | 17,130.46              | (7,352.31)<br>(938.06)            |                          |  |  |
| 1                                                                               | 6300            |                                                                    | ,                             | 9,364.88                | 0.18%            | 41,472.45              | (938.06)<br>(32,107.57)           | -5.48%                   |  |  |
| Instructional Staff Training Services                                           | 6400            | 4,127,819.00 635,175.00                                            | 5,149,684.00<br>944,875.00    | 9,364.88                | 0.18%            | 41,472.43              | (32,107.37)                       | -77.42%                  |  |  |
| Instruction Related Technolgy                                                   | 6500            | 18,750.00                                                          | 944,875.00                    | 0.00                    | 0.00%            | 0.00                   | 0.00                              |                          |  |  |
| Board<br>General Administration                                                 | 7100            | 907.245.00                                                         | 1.149.025.00                  | 19.262.60               | 1 (00)           | 33,753,43              | (14,490.83)                       | -42.93%                  |  |  |
|                                                                                 | 7200            | 24,683.00                                                          | 400.00                        | 19,262.60               | 1.68%<br>268.96% | 33,753.43              | (14,490.83)                       | -42.93%                  |  |  |
| School Administration                                                           | 7300            | 17,180.00                                                          | 95,000.00                     | 0.00                    | 0.00%            | 0.00                   | 0.00                              |                          |  |  |
| Facilities Acquisition and Construction                                         | 7410            | 82,139.00                                                          | 143,142.00                    | 4.962.81                | 3.47%            | 5.047.38               | (84.57)                           | -1.68%                   |  |  |
| Fiscal Services                                                                 | 7500            | 600,255.00                                                         | 145,142.00                    | 4,902.81                | 5.47%            | 5,047.58               | (84.37)                           | -1.08%                   |  |  |
| Food Services Central Services                                                  | 7600            |                                                                    | 1 119 746 00                  | 17,469.54               | 1.56%            | 19,174.46              | (1,704.92)                        | -8.89%                   |  |  |
|                                                                                 | 7700            | 106,425.00<br>47,041.00                                            | 1,118,746.00<br>200,987.00    | 0.00                    | 0.00%            | 6,951.24               | (1,704.92)<br>(6,951.24)          |                          |  |  |
| Pupil Transportation Services                                                   | 7800            | 47,041.00                                                          | 10,600.00                     | 0.00                    | 0.00%            | 12,000.00              | (12,000.00)                       | -100.00%                 |  |  |
| Operation of Plant<br>Maintenance of Plant                                      | 7900<br>8100    | 80.00                                                              | 10,000.00                     | 0.00                    | 0.00%            | 12,000.00              | (12,000.00)                       | -100.00%                 |  |  |
|                                                                                 |                 |                                                                    |                               |                         |                  |                        |                                   |                          |  |  |
| Administrative Tech Services                                                    | 8200<br>9100    | 805,406.00                                                         | 721,704.00                    | 0.00                    | 0.00%            | 0.00                   | 0.00                              |                          |  |  |
| Community Services Debt Service                                                 |                 | 803,406.00                                                         | 721,704.00                    | 0.00                    | 0.00%            | 0.00                   | 0.00                              |                          |  |  |
|                                                                                 | 9200            | 27,755,609.00                                                      | 29,954,067.00                 | 885,022.26              | 2.95%            | 302,504.56             | 582,517.70                        | 192.56%                  |  |  |
| Total Expenditures<br>Excess (Deficiency) of Revenues Over (Under) Expenditure  | -               | 0.00                                                               | 29,934,007.00<br>90,000.00    | 0.00                    | 2.93%            | 0.00                   | 0.00                              | 192.30%                  |  |  |
| OTHER FINANCING SOURCES (USES)                                                  |                 | 0.00                                                               | 90,000.00                     | 0.00                    |                  | 0.00                   | 0.00                              |                          |  |  |
| Transfers In                                                                    | 3600            |                                                                    |                               |                         |                  |                        |                                   |                          |  |  |
| Transfers Out                                                                   | 3600<br>9700    |                                                                    |                               |                         |                  |                        |                                   |                          |  |  |
| Total Other Financing Sources (Uses)                                            | 9700            | 0.00                                                               | 0.00                          | 0.00                    |                  | 0.00                   | 0.00                              |                          |  |  |
|                                                                                 |                 | 0.00                                                               | 90,000.00                     | 0.00                    |                  | 0.00                   | 0.00                              |                          |  |  |
| Net Change in Fund Balances<br>Fund Balances, Prior Year                        | 2800            | 64,583.00                                                          | ,                             | 64,583.12               |                  |                        | 0.00                              |                          |  |  |
| Adjustment to Fund Balances                                                     | 2800<br>2891    | 04,585.00                                                          | 0.00                          | 04,383.12               |                  | 63,441.68              | 1,141.44                          |                          |  |  |
| Fund Balances, Current Year                                                     | 2891            | 64,583.00                                                          | 90.000.00                     | 64.583.12               |                  | 63.441.68              | 1.141.44                          |                          |  |  |
| rund Balances, Current Year                                                     | 2700            | 04,383.00                                                          | 90,000.00                     | 64,583.12               |                  | 63,441.68              | 1,141.44                          |                          |  |  |