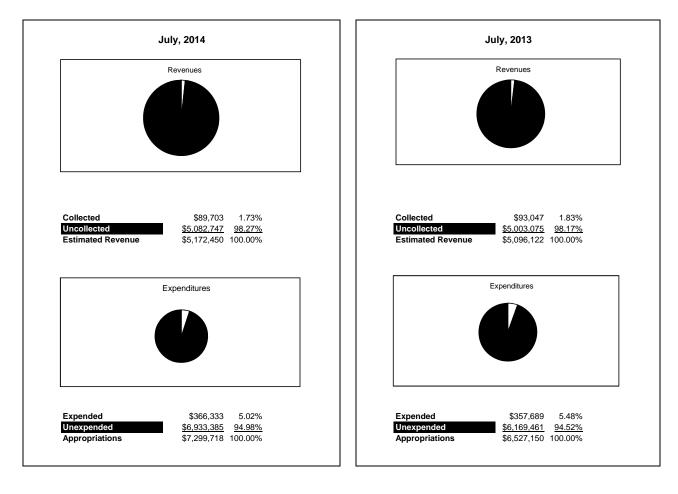

|                                                          | Food Service |               |               |              |                |              |                     |                     |  |  |
|----------------------------------------------------------|--------------|---------------|---------------|--------------|----------------|--------------|---------------------|---------------------|--|--|
| The School District of Sarasota County, FL               |              |               |               |              | _              |              |                     |                     |  |  |
| Revenue & Expenditures - Budget And Actual               | Account      | Budgeted      |               | Actual       | Percentage of  | Prior YTD    | Difference          | %                   |  |  |
| July 31, 2014                                            | Number       | Original      | Current       | Amounts      | Current Budget | Actual       | Increase/(Decrease) | Increase/(Decrease) |  |  |
| REVENUES                                                 |              |               |               |              |                |              |                     |                     |  |  |
| Federal Direct                                           | 3100         | 10.050 10 000 | 10.070 (0.00  | 0.00         | 0.000/         | 0.00         | 0.00                |                     |  |  |
| Federal Through State                                    | 3200         | 13,270,426.00 | 13,270,426.00 | 0.00         | 0.00%          | 0.00         | 0.00                |                     |  |  |
| State Sources                                            | 3300         | 175,251.00    | 175,251.00    | 0.00         | 0.00%          | 0.00         | 0.00                | 0.000/              |  |  |
| Local Sources                                            | 3400         | 5,025,125.00  | 5,025,125.00  | 222,908.04   | 4.44%          | 203,987.37   | 18,920.67           | 9.28%               |  |  |
| Total Revenues                                           |              | 18,470,802.00 | 18,470,802.00 | 222,908.04   | 1.21%          | 203,987.37   | 18,920.67           | 9.28%               |  |  |
| EXPENDITURES                                             |              |               |               |              |                |              |                     |                     |  |  |
| Current:                                                 |              |               |               |              |                |              |                     |                     |  |  |
| Instruction                                              | 5000         |               |               |              |                |              |                     |                     |  |  |
| Pupil Personnel Services                                 | 6100         |               |               |              |                |              |                     |                     |  |  |
| Instructional Media Services                             | 6200         |               |               |              |                |              |                     |                     |  |  |
| Instruction and Curriculum Development Services          | 6300         |               |               |              |                |              |                     |                     |  |  |
| Instructional Staff Training Services                    | 6400         |               |               |              |                |              |                     |                     |  |  |
| Instruction Related Technolgy                            | 6500         |               |               |              |                |              |                     |                     |  |  |
| Board                                                    | 7100         |               |               |              |                |              |                     |                     |  |  |
| General Administration                                   | 7200         |               |               |              |                |              |                     |                     |  |  |
| School Administration                                    | 7300         |               |               |              |                |              |                     |                     |  |  |
| Facilities Acquisition and Construction                  | 7410         |               |               |              |                |              |                     |                     |  |  |
| Fiscal Services                                          | 7500         |               |               |              |                |              |                     |                     |  |  |
| Food Services                                            | 7600         | 18,429,717.00 | 18,429,717.00 | 612,772.08   | 3.32%          | 592,538.14   | 20,233.94           | 3.41%               |  |  |
| Central Services                                         | 7700         |               |               |              |                |              |                     |                     |  |  |
| Pupil Transportation Services                            | 7800         |               |               |              |                |              |                     |                     |  |  |
| Operation of Plant                                       | 7900         |               |               |              |                |              |                     |                     |  |  |
| Maintenance of Plant                                     | 8100         |               |               |              |                |              |                     |                     |  |  |
| Administrative Tech Services                             | 8200         |               |               |              |                |              |                     |                     |  |  |
| Community Services                                       | 9100         |               |               |              |                |              |                     |                     |  |  |
| Debt Service                                             | 9200         |               |               |              |                |              |                     |                     |  |  |
| Total Expenditures                                       |              | 18,429,717.00 | 18,429,717.00 | 612,772.08   | 3.32%          | 592,538.14   | 20,233.94           | 3.41%               |  |  |
| Excess (Deficiency) of Revenues Over (Under) Expenditure | s            | 41,085.00     | 41,085.00     | (389,864.04) | -948.92%       | (388,550.77) | (1,313.27)          | 0.34%               |  |  |
| OTHER FINANCING SOURCES (USES)                           |              |               |               |              |                |              |                     |                     |  |  |
| Transfers In                                             | 3600         |               |               |              |                |              |                     |                     |  |  |
| Transfers Out                                            | 9700         |               |               |              |                |              |                     |                     |  |  |
| Total Other Financing Sources (Uses)                     |              | 0.00          | 0.00          | 0.00         |                | 0.00         | 0.00                |                     |  |  |
| Net Change in Fund Balances                              | † †          | 41,085.00     | 41,085.00     | (389,864.04) | -948.92%       | (388,550.77) | (1,313.27)          | 0.34%               |  |  |
| Fund Balances, Prior Year                                | 2800         | 5,130,965.00  | 5,130,965.00  | 5,130,964.70 | 100.00%        | 4,470,012.85 | 660,951.85          | 14.79%              |  |  |
| Adjustment to Fund Balances                              | 2891         |               |               |              |                |              |                     |                     |  |  |
| Fund Balances, Current Year                              | 2700         | 5,172,050.00  | 5,172,050.00  | 4,741,100.66 | 91.67%         | 4,081,462.08 | 659,638.58          | 16.16%              |  |  |