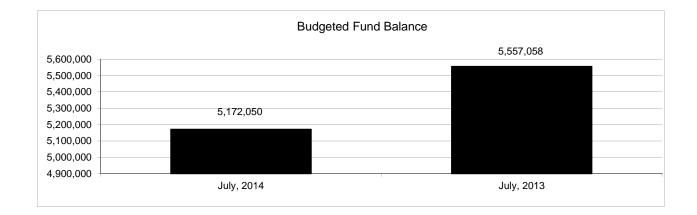

|                                                          | Food Service |               |               |              |                |              |                     |                     |  |  |
|----------------------------------------------------------|--------------|---------------|---------------|--------------|----------------|--------------|---------------------|---------------------|--|--|
| The School District of Sarasota County, FL               |              |               |               |              | _              |              |                     |                     |  |  |
| Revenue & Expenditures - Budget And Actual               | Account      | Budgeted      |               | Actual       | Percentage of  | Prior YTD    | Difference          | %                   |  |  |
| July 31, 2014                                            | Number       | Original      | Current       | Amounts      | Current Budget | Actual       | Increase/(Decrease) | Increase/(Decrease) |  |  |
| REVENUES                                                 |              |               |               |              |                |              |                     |                     |  |  |
| Federal Direct                                           | 3100         | 10.050 10 000 | 10.070 (0.00  | 0.00         | 0.000/         | 0.00         | 0.00                |                     |  |  |
| Federal Through State                                    | 3200         | 13,270,426.00 | 13,270,426.00 | 0.00         | 0.00%          | 0.00         | 0.00                |                     |  |  |
| State Sources                                            | 3300         | 175,251.00    | 175,251.00    | 0.00         | 0.00%          | 0.00         | 0.00                | 0.000/              |  |  |
| Local Sources                                            | 3400         | 5,025,125.00  | 5,025,125.00  | 222,908.04   | 4.44%          | 203,987.37   | 18,920.67           | 9.28%               |  |  |
| Total Revenues                                           |              | 18,470,802.00 | 18,470,802.00 | 222,908.04   | 1.21%          | 203,987.37   | 18,920.67           | 9.28%               |  |  |
| EXPENDITURES                                             |              |               |               |              |                |              |                     |                     |  |  |
| Current:                                                 |              |               |               |              |                |              |                     |                     |  |  |
| Instruction                                              | 5000         |               |               |              |                |              |                     |                     |  |  |
| Pupil Personnel Services                                 | 6100         |               |               |              |                |              |                     |                     |  |  |
| Instructional Media Services                             | 6200         |               |               |              |                |              |                     |                     |  |  |
| Instruction and Curriculum Development Services          | 6300         |               |               |              |                |              |                     |                     |  |  |
| Instructional Staff Training Services                    | 6400         |               |               |              |                |              |                     |                     |  |  |
| Instruction Related Technolgy                            | 6500         |               |               |              |                |              |                     |                     |  |  |
| Board                                                    | 7100         |               |               |              |                |              |                     |                     |  |  |
| General Administration                                   | 7200         |               |               |              |                |              |                     |                     |  |  |
| School Administration                                    | 7300         |               |               |              |                |              |                     |                     |  |  |
| Facilities Acquisition and Construction                  | 7410         |               |               |              |                |              |                     |                     |  |  |
| Fiscal Services                                          | 7500         |               |               |              |                |              |                     |                     |  |  |
| Food Services                                            | 7600         | 18,429,717.00 | 18,429,717.00 | 612,772.08   | 3.32%          | 592,538.14   | 20,233.94           | 3.41%               |  |  |
| Central Services                                         | 7700         |               |               |              |                |              |                     |                     |  |  |
| Pupil Transportation Services                            | 7800         |               |               |              |                |              |                     |                     |  |  |
| Operation of Plant                                       | 7900         |               |               |              |                |              |                     |                     |  |  |
| Maintenance of Plant                                     | 8100         |               |               |              |                |              |                     |                     |  |  |
| Administrative Tech Services                             | 8200         |               |               |              |                |              |                     |                     |  |  |
| Community Services                                       | 9100         |               |               |              |                |              |                     |                     |  |  |
| Debt Service                                             | 9200         |               |               |              |                |              |                     |                     |  |  |
| Total Expenditures                                       |              | 18,429,717.00 | 18,429,717.00 | 612,772.08   | 3.32%          | 592,538.14   | 20,233.94           | 3.41%               |  |  |
| Excess (Deficiency) of Revenues Over (Under) Expenditure | s            | 41,085.00     | 41,085.00     | (389,864.04) | -948.92%       | (388,550.77) | (1,313.27)          | 0.34%               |  |  |
| OTHER FINANCING SOURCES (USES)                           |              |               |               |              |                |              |                     |                     |  |  |
| Transfers In                                             | 3600         |               |               |              |                |              |                     |                     |  |  |
| Transfers Out                                            | 9700         |               |               |              |                |              |                     |                     |  |  |
| Total Other Financing Sources (Uses)                     |              | 0.00          | 0.00          | 0.00         |                | 0.00         | 0.00                |                     |  |  |
| Net Change in Fund Balances                              | † †          | 41,085.00     | 41,085.00     | (389,864.04) | -948.92%       | (388,550.77) | (1,313.27)          | 0.34%               |  |  |
| Fund Balances, Prior Year                                | 2800         | 5,130,965.00  | 5,130,965.00  | 5,130,964.70 | 100.00%        | 4,470,012.85 | 660,951.85          | 14.79%              |  |  |
| Adjustment to Fund Balances                              | 2891         |               |               |              |                |              |                     |                     |  |  |
| Fund Balances, Current Year                              | 2700         | 5,172,050.00  | 5,172,050.00  | 4,741,100.66 | 91.67%         | 4,081,462.08 | 659,638.58          | 16.16%              |  |  |