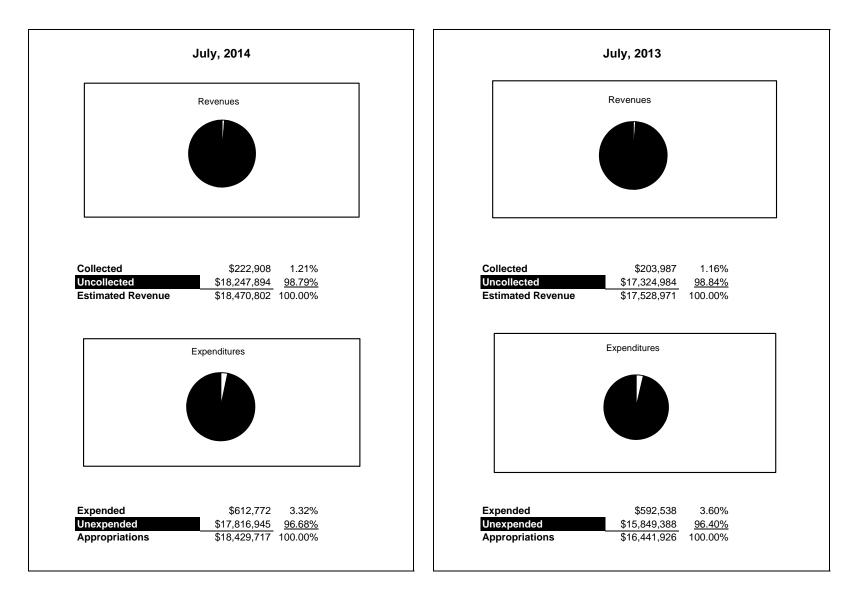

|                                                          | Food Service |               |               |              |                |              |                     |                     |  |  |
|----------------------------------------------------------|--------------|---------------|---------------|--------------|----------------|--------------|---------------------|---------------------|--|--|
| The School District of Sarasota County, FL               |              |               |               |              | _              |              |                     |                     |  |  |
| Revenue & Expenditures - Budget And Actual               | Account      | Budgeted      |               | Actual       | Percentage of  | Prior YTD    | Difference          | %                   |  |  |
| July 31, 2014                                            | Number       | Original      | Current       | Amounts      | Current Budget | Actual       | Increase/(Decrease) | Increase/(Decrease) |  |  |
| REVENUES                                                 |              |               |               |              |                |              |                     |                     |  |  |
| Federal Direct                                           | 3100         | 10.050 10 000 | 10.070 (0.00  | 0.00         | 0.000/         | 0.00         | 0.00                |                     |  |  |
| Federal Through State                                    | 3200         | 13,270,426.00 | 13,270,426.00 | 0.00         | 0.00%          | 0.00         | 0.00                |                     |  |  |
| State Sources                                            | 3300         | 175,251.00    | 175,251.00    | 0.00         | 0.00%          | 0.00         | 0.00                | 0.000/              |  |  |
| Local Sources                                            | 3400         | 5,025,125.00  | 5,025,125.00  | 222,908.04   | 4.44%          | 203,987.37   | 18,920.67           | 9.28%               |  |  |
| Total Revenues                                           |              | 18,470,802.00 | 18,470,802.00 | 222,908.04   | 1.21%          | 203,987.37   | 18,920.67           | 9.28%               |  |  |
| EXPENDITURES                                             |              |               |               |              |                |              |                     |                     |  |  |
| Current:                                                 |              |               |               |              |                |              |                     |                     |  |  |
| Instruction                                              | 5000         |               |               |              |                |              |                     |                     |  |  |
| Pupil Personnel Services                                 | 6100         |               |               |              |                |              |                     |                     |  |  |
| Instructional Media Services                             | 6200         |               |               |              |                |              |                     |                     |  |  |
| Instruction and Curriculum Development Services          | 6300         |               |               |              |                |              |                     |                     |  |  |
| Instructional Staff Training Services                    | 6400         |               |               |              |                |              |                     |                     |  |  |
| Instruction Related Technolgy                            | 6500         |               |               |              |                |              |                     |                     |  |  |
| Board                                                    | 7100         |               |               |              |                |              |                     |                     |  |  |
| General Administration                                   | 7200         |               |               |              |                |              |                     |                     |  |  |
| School Administration                                    | 7300         |               |               |              |                |              |                     |                     |  |  |
| Facilities Acquisition and Construction                  | 7410         |               |               |              |                |              |                     |                     |  |  |
| Fiscal Services                                          | 7500         |               |               |              |                |              |                     |                     |  |  |
| Food Services                                            | 7600         | 18,429,717.00 | 18,429,717.00 | 612,772.08   | 3.32%          | 592,538.14   | 20,233.94           | 3.41%               |  |  |
| Central Services                                         | 7700         |               |               |              |                |              |                     |                     |  |  |
| Pupil Transportation Services                            | 7800         |               |               |              |                |              |                     |                     |  |  |
| Operation of Plant                                       | 7900         |               |               |              |                |              |                     |                     |  |  |
| Maintenance of Plant                                     | 8100         |               |               |              |                |              |                     |                     |  |  |
| Administrative Tech Services                             | 8200         |               |               |              |                |              |                     |                     |  |  |
| Community Services                                       | 9100         |               |               |              |                |              |                     |                     |  |  |
| Debt Service                                             | 9200         |               |               |              |                |              |                     |                     |  |  |
| Total Expenditures                                       |              | 18,429,717.00 | 18,429,717.00 | 612,772.08   | 3.32%          | 592,538.14   | 20,233.94           | 3.41%               |  |  |
| Excess (Deficiency) of Revenues Over (Under) Expenditure | s            | 41,085.00     | 41,085.00     | (389,864.04) | -948.92%       | (388,550.77) | (1,313.27)          | 0.34%               |  |  |
| OTHER FINANCING SOURCES (USES)                           |              |               |               |              |                |              |                     |                     |  |  |
| Transfers In                                             | 3600         |               |               |              |                |              |                     |                     |  |  |
| Transfers Out                                            | 9700         |               |               |              |                |              |                     |                     |  |  |
| Total Other Financing Sources (Uses)                     |              | 0.00          | 0.00          | 0.00         |                | 0.00         | 0.00                |                     |  |  |
| Net Change in Fund Balances                              | † †          | 41,085.00     | 41,085.00     | (389,864.04) | -948.92%       | (388,550.77) | (1,313.27)          | 0.34%               |  |  |
| Fund Balances, Prior Year                                | 2800         | 5,130,965.00  | 5,130,965.00  | 5,130,964.70 | 100.00%        | 4,470,012.85 | 660,951.85          | 14.79%              |  |  |
| Adjustment to Fund Balances                              | 2891         |               |               |              |                |              |                     |                     |  |  |
| Fund Balances, Current Year                              | 2700         | 5,172,050.00  | 5,172,050.00  | 4,741,100.66 | 91.67%         | 4,081,462.08 | 659,638.58          | 16.16%              |  |  |