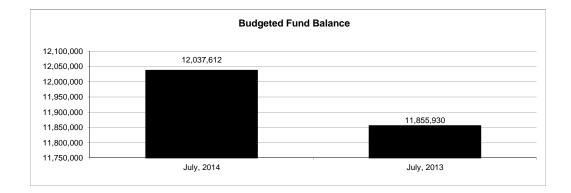

|                                                          | Internal Service Fund |                |                |               |                |               |                     |                     |  |
|----------------------------------------------------------|-----------------------|----------------|----------------|---------------|----------------|---------------|---------------------|---------------------|--|
| The School District of Sarasota County, FL               |                       |                |                |               |                |               |                     |                     |  |
| Revenue & Expenditures - Budget And Actual               | Account               | Budgeted       |                | Actual        | Percentage of  | Prior YTD     | Difference          | %                   |  |
| July 31, 2014 REVENUES                                   | Number                | Original       | Current        | Amounts       | Current Budget | Actual        | Increase/(Decrease) | Increase/(Decrease) |  |
|                                                          |                       |                |                |               |                |               |                     |                     |  |
| Federal Direct                                           | 3100                  |                |                |               |                |               |                     |                     |  |
| Federal Through State                                    | 3200                  |                |                |               |                |               |                     |                     |  |
| State Sources                                            | 3300                  | 5 172 150 00   | 5 172 150 00   | 00 702 1 6    | 1.720/         | 02.047.10     | (2.244.02)          | 2.50%               |  |
| Local Sources                                            | 3400                  | 5,172,450.00   | 5,172,450.00   | 89,703.16     | 1.73%          | 93,047.19     | (3,344.03)          | -3.59%              |  |
| Total Revenues                                           |                       | 5,172,450.00   | 5,172,450.00   | 89,703.16     | 1.73%          | 93,047.19     | (3,344.03)          | -3.59%              |  |
| EXPENDITURES                                             |                       |                |                |               |                |               |                     |                     |  |
| Current:                                                 |                       |                |                |               |                |               |                     |                     |  |
| Instruction                                              | 5000                  |                |                |               |                |               |                     |                     |  |
| Pupil Personnel Services                                 | 6100                  |                |                |               |                |               |                     |                     |  |
| Instructional Media Services                             | 6200                  |                |                |               |                |               |                     |                     |  |
| Instruction and Curriculum Development Services          | 6300                  |                |                |               |                |               |                     |                     |  |
| Instructional Staff Training Services                    | 6400                  |                |                |               |                |               |                     |                     |  |
| Instruction Related Technolgy                            | 6500                  |                |                |               |                |               |                     |                     |  |
| Board                                                    | 7100                  |                |                |               |                |               |                     |                     |  |
| General Administration                                   | 7200                  |                |                |               |                |               |                     |                     |  |
| School Administration                                    | 7300                  |                |                |               |                |               |                     |                     |  |
| Facilities Acquisition and Construction                  | 7410                  |                |                |               |                |               |                     |                     |  |
| Fiscal Services                                          | 7500                  |                |                |               |                |               |                     |                     |  |
| Food Services                                            | 7600                  |                |                |               |                |               |                     |                     |  |
| Central Services                                         | 7700                  | 7,299,718.00   | 7,299,718.00   | 366,333.22    | 5.02%          | 357,689.06    | 8,644.16            | 2.42%               |  |
| Pupil Transportation Services                            | 7800                  |                |                |               |                |               |                     |                     |  |
| Operation of Plant                                       | 7900                  |                |                |               |                |               |                     |                     |  |
| Maintenance of Plant                                     | 8100                  |                |                |               |                |               |                     |                     |  |
| Administrative Tech Services                             | 8200                  |                |                |               |                |               |                     |                     |  |
| Community Services                                       | 9100                  |                |                |               |                |               |                     |                     |  |
| Debt Service                                             | 9200                  |                |                |               |                |               |                     |                     |  |
| Total Expenditures                                       |                       | 7,299,718.00   | 7,299,718.00   | 366,333.22    | 5.02%          | 357,689.06    | 8,644.16            | 2.42%               |  |
| Excess (Deficiency) of Revenues Over (Under) Expenditure | s                     | (2,127,268.00) | (2,127,268.00) | (276,630.06)  | 13.00%         | (264,641.87)  | (11,988.19)         | 4.53%               |  |
| OTHER FINANCING SOURCES (USES)                           |                       |                |                |               |                |               |                     |                     |  |
| Transfers In                                             | 3600                  | 550,279.00     | 550,279.00     | 0.00          | 0.00%          | 0.00          | 0.00                |                     |  |
| Transfers Out                                            | 9700                  | · · · ·        |                |               |                |               |                     |                     |  |
| Total Other Financing Sources (Uses)                     |                       | 550,279.00     | 550,279.00     | 0.00          | 0.00%          | 0.00          | 0.00                |                     |  |
| Change in Net Position                                   | †                     | (1,576,989.00) | (1,576,989.00) | (276,630.06)  | 17.54%         | (264,641.87)  | (11,988.19)         | 4.53%               |  |
| Net Position, Prior Year                                 | 2800                  | 13,614,601.00  | 13,614,601.00  | 13,614,599.82 | 100.00%        | 12,736,681.03 | 877,918.79          | 6.89%               |  |
| Adjustment to Net Position                               | 2891                  |                |                |               |                | , ,           | ,                   |                     |  |
| Net Position, Current Year                               | 2700                  | 12,037,612.00  | 12,037,612.00  | 13,337,969.76 | 110.80%        | 12,472,039.16 | 865,930.60          | 6.94%               |  |