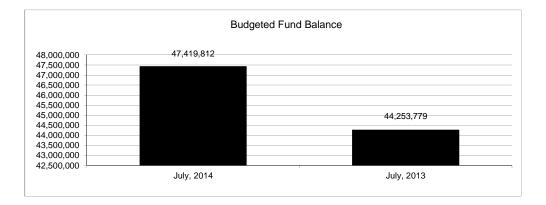

|                                                                                |              | General Fund                  |                               |                         |                 |                     |                            |                     |  |  |
|--------------------------------------------------------------------------------|--------------|-------------------------------|-------------------------------|-------------------------|-----------------|---------------------|----------------------------|---------------------|--|--|
| The School District of Sarasota County, FL                                     |              |                               |                               |                         |                 |                     |                            |                     |  |  |
| Revenue & Expenditures - Budget And Actual                                     | Account      | 8                             | Amounts                       | Actual                  | Percentage of   | Prior YTD           | Difference                 | %                   |  |  |
| July 31, 2014 REVENUES                                                         | Number       | Original                      | Current                       | Amounts                 | Current Budget  | Actual              | Increase/(Decrease)        | Increase/(Decrease) |  |  |
| Federal Direct                                                                 | 2100         | 350,500.00                    | 350,500.00                    | 41,507.45               | 11.84%          | 24,354.30           | 17 152 15                  | 70.42%              |  |  |
| Federal Through State                                                          | 3100<br>3200 | 1,938,298.00                  | 1,938,298.00                  | 58,087.44               | 11.04%          | 32,899.24           | 17,153.15<br>25,188.20     | 70.43%              |  |  |
| State Sources                                                                  | 3200         | 79,964,879.00                 | 79,964,879.00                 | 6,998,685.75            | 8.75%           | 6,383,692.77        | 614,992.98                 | 9.63%               |  |  |
| Local Sources                                                                  | 3400         | 290,112,357.00                | 290,112,357.00                | 311,500.76              | 0.11%           | (20,511.05)         | 332,011.81                 | 9.05%               |  |  |
| Total Revenues                                                                 | 3400         | 372,366,034.00                | 372,366,034.00                | 7,409,781.40            | 1.99%           | 6,420,435.26        | 989,346.14                 | 15.41%              |  |  |
| EXPENDITURES                                                                   |              | 372,300,034.00                | 372,300,034.00                | 7,409,781.40            | 1.99%           | 0,420,433.20        | 989,340.14                 | 13.41%              |  |  |
|                                                                                |              |                               |                               |                         |                 |                     |                            |                     |  |  |
| Current:                                                                       | 5000         | 260,841,161.00                | 260,841,161.00                | 9,045,007.13            | 2 470/          | 8,148,231.71        | 906 775 42                 | 11.010/             |  |  |
| Instruction                                                                    | 5000         | 21,815,269.00                 | 21,815,269.00                 | 717,096.18              | 3.47%<br>3.29%  | 712,420.34          | 896,775.42<br>4,675.84     | 11.01%<br>0.66%     |  |  |
| Pupil Personnel Services                                                       | 6100         | 3,289,515.00                  | 3,289,515.00                  | 141,789.07              | 4.31%           | 127,285.98          | 4,675.84                   | 11.39%              |  |  |
| Instructional Media Services                                                   | 6200         | 2,767,848.00                  | 2,767,848.00                  | 141,789.07              | 4.31%           | 127,285.98          | (53,942.74)                | -29.51%             |  |  |
| Instruction and Curriculum Development Services                                | 6300         | 2,767,848.00                  | 2,767,848.00                  | 28,647.34               | 4.66%<br>2.37%  | 182,815.62          | (53,942.74)<br>(73,861.04) | -29.51%<br>-72.05%  |  |  |
| Instructional Staff Training Services                                          | 6400         | 3,052,906.00                  | 3,052,906.00                  | 28,647.34<br>281,024.29 | 9.21%           | 258,830.74          | (73,861.04)<br>22,193.55   | -72.05%<br>8.57%    |  |  |
| Instruction Related Technolgy                                                  | 6500         | 880,096.00                    | 880,096.00                    | 33,204.87               | 9.21%           | 30,220.07           | 22,193.33                  | 9.88%               |  |  |
| Board<br>General Administration                                                | 7100         |                               | ,                             | 231,382.59              | 5.77%<br>14.90% | 111,241.82          | ,                          |                     |  |  |
|                                                                                | 7200         | 1,553,038.00                  | 1,553,038.00                  | 1                       |                 | 1                   | 120,140.77                 | 108.00%             |  |  |
| School Administration                                                          | 7300         | 18,044,129.00<br>23,794.00    | 18,044,129.00<br>23,794.00    | 1,058,225.62<br>250.00  | 5.86%<br>1.05%  | 1,073,480.84 250.00 | (15,255.22)<br>0.00        | -1.42%              |  |  |
| Facilities Acquisition and Construction                                        | 7410         | 1,954,090.00                  | 1,954,090.00                  | 169,842.39              | 8.69%           |                     | 11,407.38                  | 7.20%               |  |  |
| Fiscal Services                                                                | 7500         | 1 1                           | , ,                           | 36.25                   |                 | 158,435.01          |                            |                     |  |  |
| Food Services                                                                  | 7600         | 69,524.00                     | 69,524.00                     |                         | 0.05%           | 431.00              | (394.75)                   | -91.59%             |  |  |
| Central Services                                                               | 7700         | 5,985,123.00                  | 5,985,123.00                  | 489,669.41              | 8.18%           | 445,167.21          | 44,502.20                  | 10.00%              |  |  |
| Pupil Transportation Services                                                  | 7800         | 17,321,818.00                 | 17,321,818.00                 | 828,548.61              | 4.78%           | 898,453.42          | (69,904.81)                | -7.78%              |  |  |
| Operation of Plant                                                             | 7900         | 35,294,458.00                 | 35,294,458.00                 | 2,592,531.69            | 7.35%           | 2,493,217.57        | 99,314.12                  | 3.98%               |  |  |
| Maintenance of Plant                                                           | 8100         | 14,757,044.00                 | 14,757,044.00                 | 1,005,861.04            | 6.82%           | 1,462,497.38        | (456,636.34)               | -31.22%             |  |  |
| Administrative Tech Services                                                   | 8200         | 3,856,509.00                  | 3,856,509.00                  | 318,129.90              | 8.25%           | 330,252.06          | (12,122.16)                | -3.67%              |  |  |
| Community Services                                                             | 9100         | 2,798,063.00                  | 2,798,063.00                  | 85,392.15               | 3.05%           | 28,749.17           | 56,642.98                  | 197.02%             |  |  |
| Debt Service                                                                   | 9200         | 395,512,259.00                | 395,512,259.00                | 17,155,511.41           | 4.34%           | 16,564,488.32       | 591,023.09                 | 2.570/              |  |  |
| Total Expenditures<br>Excess (Deficiency) of Revenues Over (Under) Expenditure |              | (23,146,225.00)               | (23,146,225.00)               | (9,745,730.01)          | 4.34%           | (10,144,053.06)     | 398,323.05                 | 3.57%<br>-3.93%     |  |  |
| OTHER FINANCING SOURCES (USES)                                                 | s            | (23,140,225.00)               | (23,140,223.00)               | (9,745,750.01)          | 42.11%          | (10,144,055.06)     | 598,525.05                 | -3.93%              |  |  |
| × /                                                                            | 3700         |                               |                               |                         |                 |                     |                            |                     |  |  |
| Other Financing Sources                                                        |              | 20.233.052.00                 | 20.233.052.00                 | 0.00                    | 0.000/          | 0.00                | 0.00                       |                     |  |  |
| Transfers In                                                                   | 3600         |                               |                               | 0.00                    | 0.00%           | 0.00                | 0.00                       |                     |  |  |
| Transfers Out Total Other Financing Sources (Uses)                             | 9700         | (550,279.00)<br>19,682,773.00 | (550,279.00)<br>19,682,773.00 | 0.00                    | 0.00%           | 0.00                | 0.00 0.00                  |                     |  |  |
| 0                                                                              |              |                               |                               |                         |                 |                     |                            | 2.024               |  |  |
| Net Change in Fund Balances                                                    | 1000         | (3,463,452.00)                | (3,463,452.00)                | (9,745,730.01)          | 281.39%         | (10,144,053.06)     | 398,323.05                 | -3.93%              |  |  |
| Fund Balances, Prior Year                                                      | 2800         | 50,883,264.00                 | 50,883,264.00                 | 50,883,259.32           | 100.00%         | 53,480,754.54       | (2,597,495.22)             | -4.86%              |  |  |
| Adjustment to Fund Balances                                                    | 2891         | 0.00                          | 0.00                          | 41 127 520 21           | 96 764          | 42 226 701 40       | (0.100.170.17)             | E 070/              |  |  |
| Fund Balances, Current Year                                                    | 2700         | 47,419,812.00                 | 47,419,812.00                 | 41,137,529.31           | 86.75%          | 43,336,701.48       | (2,199,172.17)             | -5.07%              |  |  |